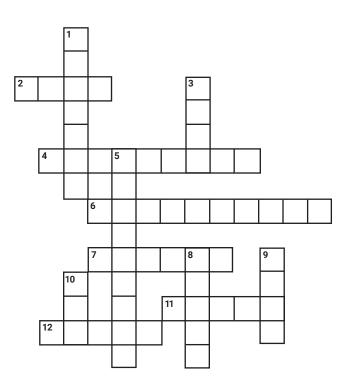

#### ACROSS

- 2 COOK SNACKS INSIDE THIS
- 4 SPAGHETTI AND \_\_\_\_\_
- 6 THE CHEESE INSIDE YOUR FAVORITE STICK
- 7 NOT REQUIRED TO MAKE A GREAT SNACK. BUT HELPFUL
- 11 SET THIS FOR 11 MINUTES AND YOUR SNACKS Are ready
- 12 YOU ALWAYS BEG YOUR PARENTS FOR THIS

#### DOWN

- 1 KEEP SNACKS FRESH INSIDE THIS
- **3 NOT FAKE MOZZARELLA**
- 5 A GREAT WAY TO GRAB A MEATBALL
- 8 YOUR FAVORITE SNACK OR A BRANCH
- 9 OLD MACDONALD HAD ONE
- 10 COOK YOUR FAVORITE MOZZARELLA STICKS ON THIS