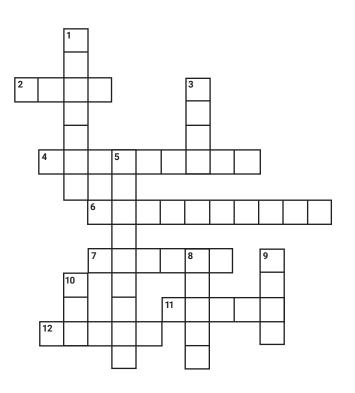

#### ACROSS

- 2 COOK SNACKS INSIDE THIS
- 4 SPAGHETTI AND \_\_\_\_\_
- 6 THE CHEESE INSIDE YOUR FAVORITE STICK
- 7 NOT REQUIRED TO MAKE A GREAT SNACK. BUT HELPFUL
- 11 SET THIS FOR 11 MINUTES AND YOUR SNACKS Are ready
- 12 YOU ALWAYS BEG YOUR PARENTS FOR THIS

#### DOWN

- 1 KEEP SNACKS FRESH INSIDE THIS
- **3 NOT FAKE MOZZARELLA**
- 5 A GREAT WAY TO GRAB A MEATBALL
- 8 YOUR FAVORITE SNACK OR A BRANCH
- 9 OLD MACDONALD HAD ONE
- 10 COOK YOUR FAVORITE MOZZARELLA STICKS ON THIS